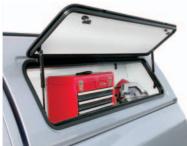

## Standard Features

- Two steel toolboxes (1 per side)
- Prime Design™ AluRack® commercial roof rack
- Side doors with aluminum inserts for privacy and security
- Standard rear door with aluminum insert for privacy and security
- Minimum load clearance 14"
- Weight capacity 120 lbs. per box
- Toolbox length varies from 54" to 80" based on length of truck bed
- Toolbox depth 14" at bottom of toolbox.
  Overall toolbox varies due to the curvature of the truck cap styling.