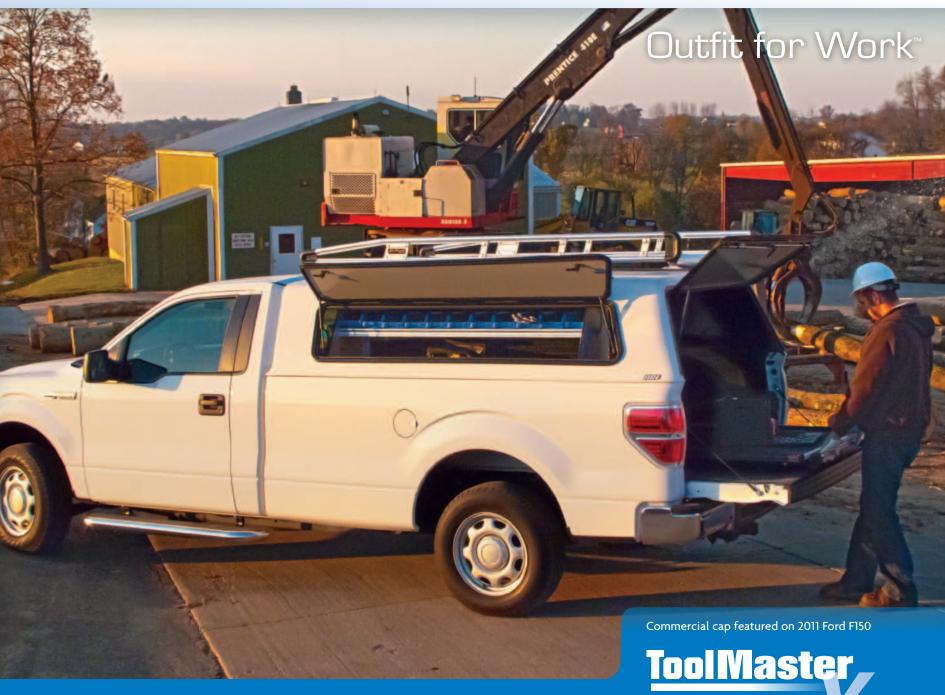

## Standard Features

- Two steel toolboxes (1 per side)
- Prime Design™ AluRack® commercial roof rack
- Side doors with aluminum inserts for privacy and security
- Standard rear door with aluminum insert for privacy and security
- Minimum load clearance 14"
- Weight capacity 120 lbs. per box
- Toolbox length varies from 54" to 80" based on length of truck bed
- Toolbox depth 14" at bottom of toolbox.
  Overall toolbox varies due to the curvature of the truck cap styling.

Standard heavy-duty AluRack® commercial roof rack

Toolboxes are securely fastened to roof rack framework

A.R.E. authorized dealer:

ARE 🔼

\*ToolMaster edition available for CX, MX & V Series caps only.