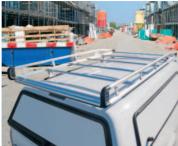

## Standard Features

- Two steel toolboxes (1 per side)
- Prime Design™ AluRack® commercial roof rack
- Side doors with aluminum inserts for privacy and security
- Standard rear door with aluminum insert for privacy and security
- Minimum load clearance 14"
- Weight capacity 120 lbs. per box
- Toolbox length varies from 54" to 80" based on length of truck bed
- Toolbox depth 14" at bottom of toolbox.
  Overall toolbox varies due to the curvature of the truck cap styling.

Standard heavy-duty AluRack® commercial roof rack

Toolboxes are securely fastened to roof rack framework

A.R.E. authorized dealer:

ARE 🔼

\*ToolMaster edition available for CX, MX & V Series caps only.