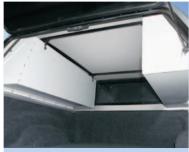

## Standard Features

- Two steel toolboxes (1 per side)
- Prime Design™ AluRack® commercial roof rack
- Side doors with aluminum inserts for privacy and security
- Standard rear door with aluminum insert for privacy and security
- Minimum load clearance 14"
- Weight capacity 120 lbs. per box
- Toolbox length varies from 54" to 80" based on length of truck bed
- Toolbox depth 14" at bottom of toolbox.
  Overall toolbox varies due to the curvature of the truck cap styling.