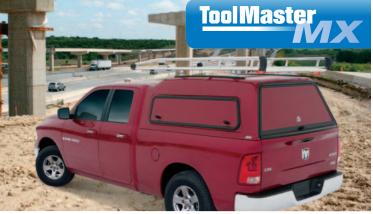

Standard heavy-duty AluRack® commercial roof rack

Toolboxes are securely fastened to roof rack framework

A.R.E. authorized dealer:

ARE 🔼

\*ToolMaster edition available for CX, MX & V Series caps only.